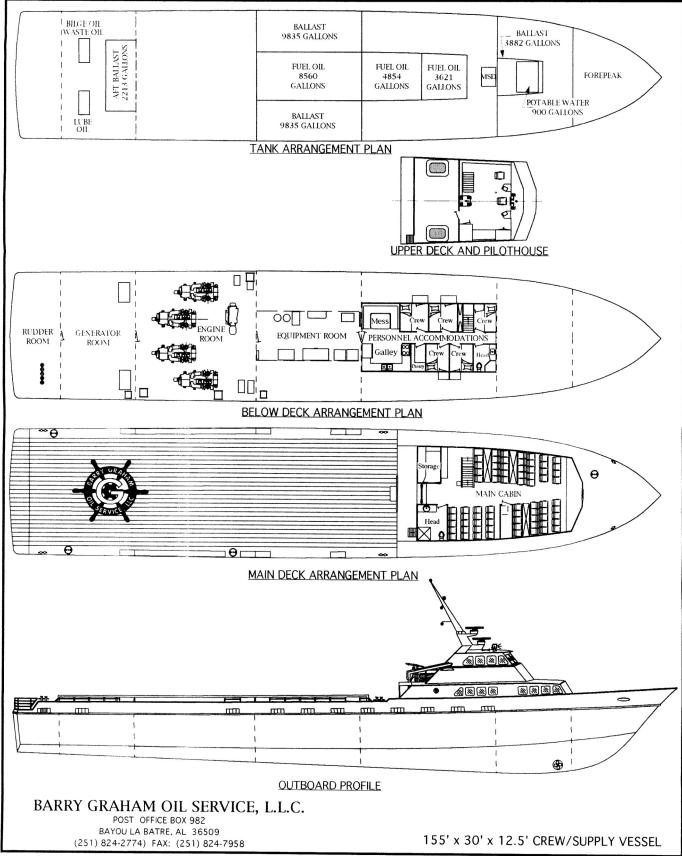

#### **Capacities**

Fuel 17,035 USG
Ballast/Rig Water 25,765 USG
Potable Water 900 USG

## Deck Cargo

 Tonnage
 279 LT

 Length
 90 ft

 Width
 25 ft

 Clear Deck Area
 2,250 ft²

#### **Machinery**

Main Engines 4- Cummins KTA 38-M2

Horsepower 5,400 hp

Reduction Gears 4- Twin Disc MG6650

Gear Ratio 2.47.1

Generators 2- 50 KW, 4-71 DD
Tunnel Bow Thruster Wesmar 150 hp
Fire Monitor 1,000 gpm
Oily Water Separator Heli-Sep

#### Accommodations

Crew 4 persons
Maximum Passengers 71 persons
Passenger Area 72 first class seats & I head