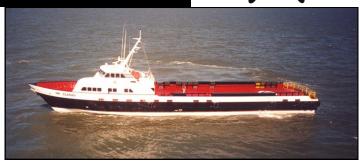

## M/V Mr. Seaman

### Registration

Owner Barry Graham Oil Service, LLC Operator Barry Graham Oil Service, LLC

Year Built 199

Place Built Breaux Brothers Enterprises, Inc.

Flag US

Classification USCG Subchapter T, Aluminum Hull

Construction, Passenger (Inspected)

Service

## Main Characteristics

Length Overall155 ftBeam30 ftDepth12.4 ftOperating Draft9.83 ftLight Displacement143.93 LTSummer Freeboard4.58 ft